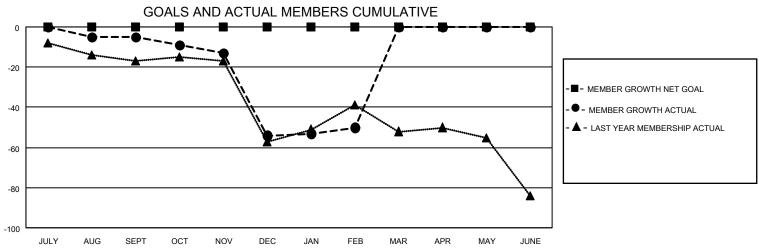

## MONTHLY MEMBERSHIP PROGRESS REPORT

LOCATION IDAHO District 39 W Results as of: 2/28/2021

| Clubs         |               |             |               | Members               |                         |                         |                                                    |  |
|---------------|---------------|-------------|---------------|-----------------------|-------------------------|-------------------------|----------------------------------------------------|--|
|               | RESULTS FOR   | R 2020-2021 |               | RESULTS FOR 2020-2021 |                         |                         |                                                    |  |
| QUARTER       | NEW CLUB GOAL | NEW CLUBS   | DROPPED CLUBS | QUARTER ME            | MBER GROWTH NET<br>GOAL | MEMBER GROWTH<br>ACTUAL | DROPPED<br>MEMBERS ACTUAL<br>(including transfers) |  |
| JULY/AUG/SEPT | 0             | 0           | 0             | JULY/AUG/SEPT         | 0                       | 10                      | 11                                                 |  |
| OCT/NOV/DEC   | 0             | 0           | 0             | OCT/NOV/DEC           | 0                       | 16                      | 59                                                 |  |
| JAN/FEB/MAR   | 0             | 0           | 2             | JAN/FEB/MAR           | 0                       | 12                      | 5                                                  |  |
| APR/MAY/JUNE  | 0             | 0           | 0             | APR/MAY/JUNE          | 0                       | 0                       | 0                                                  |  |